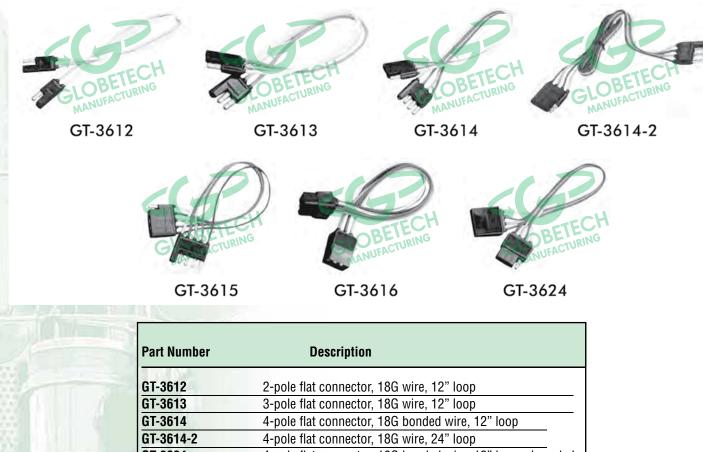

## **Connectors and Junction Boxes**

GT-36244-pole flat connector, 18G bonded wire, 12" loop, shroudedGT-36155-pole flat connector, 18G bonded wire, 12" loopGT-36166-pole square connector, 18G wire, 12" loop, shrouded